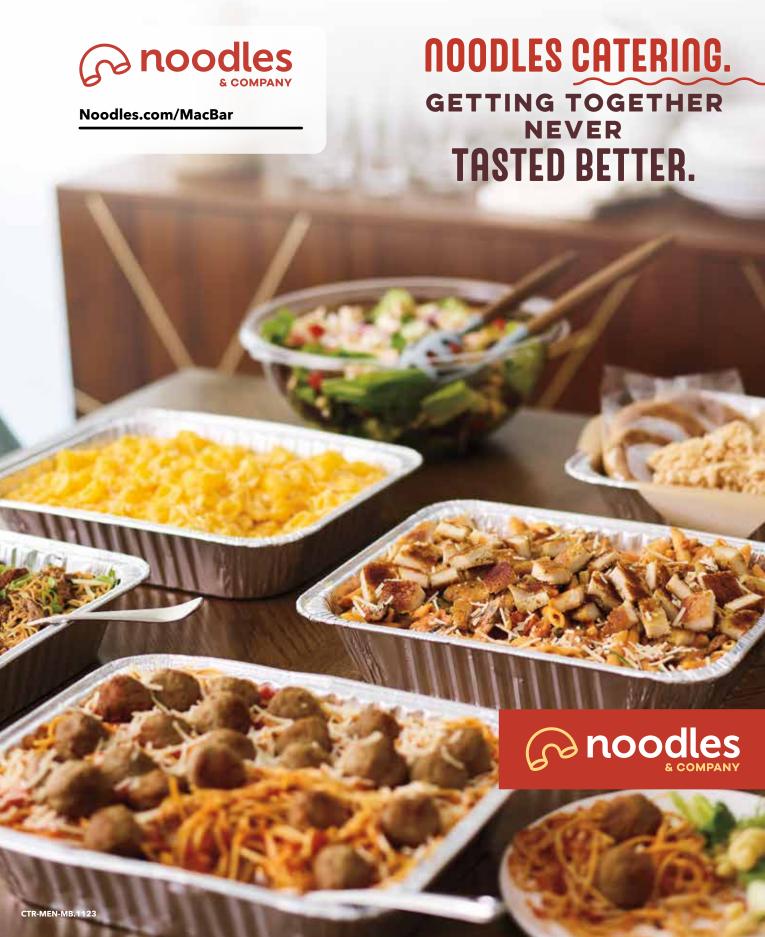

# INTRODUCING THE \\ \ \ MAC & CHEESE BAR.

**Everyone's favorite.** Made just the way they like it.

Now every host can be a hero with the Noodles Mac & Cheese Bar. It's a pan of our world-famous Wisconsin Mac & Cheese with over ten toppings and proteins so you can create the Mac you're craving.

It's the Mac for every occasion.