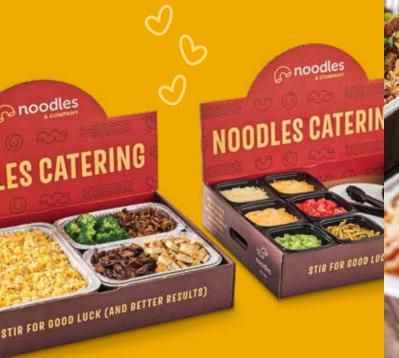

# CATERING CATER TO EVERYONE?

### **Packages Available**

Each order comes with plates, forks, knives, serving utensils, napkins and hot food hold kit.

Feeds 10

# **MAC & CHEESE BAR**

1 pan of Wisconsin Mac & Cheese

**Choice of 2 Proteins** 

**8 Toppings** 

2 Sauces

2 Hot Food Hold Kits

Feeds 10