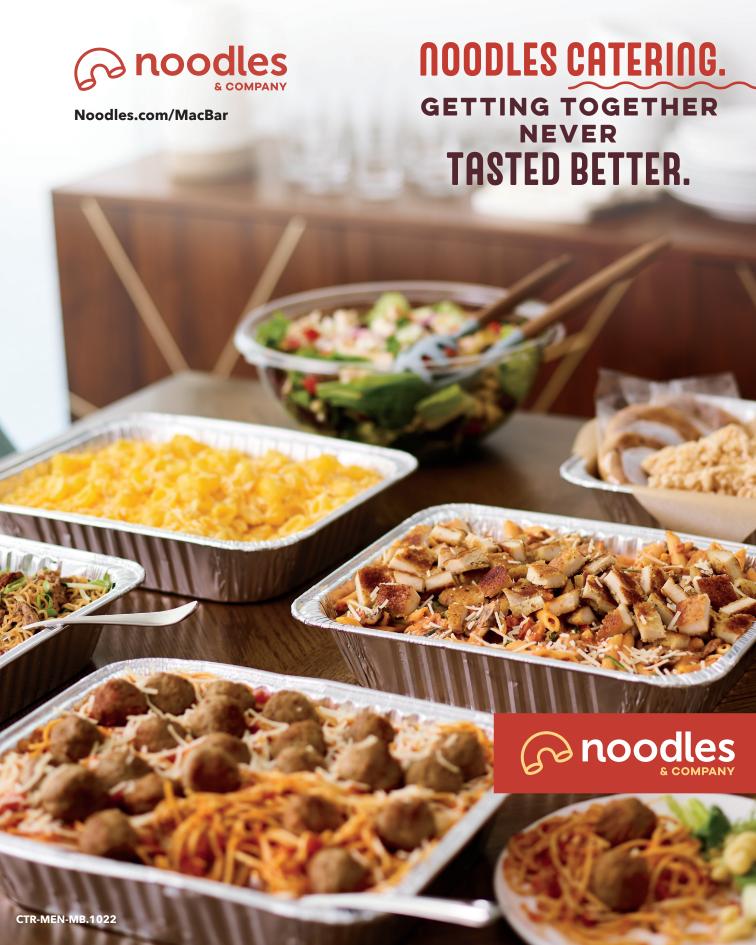

# MAC & CHEESE BAR.

Everyone's favorite.

Made just the way they like it.

Now every host can be a hero with the Noodles Mac & Cheese Bar. It's a pan of our world-famous Wisconsin Mac & Cheese with over ten toppings and proteins so you can create the Mac you're craving.

It's the Mac for every occasion

#### **Included toppings:**

Broccoli Roasted Mushrooms Tomatoes Green Onions Crispy Jalapeños Cheddar and Jack Cheese Parmesan Cheese Tortilla Strips

10 Servings 820-1060 Cal

#### **Included sauces:**

Barbeque Sauce Frank's RedHot® Buffalo Wings Sauce\*

#### **Choice of 2 proteins:**

Parmesan-Crusted Chicke Grilled Chicken Seasoned Tofu Oven-Roasted Meatballs Marinated Steak Sautéed Shrimp